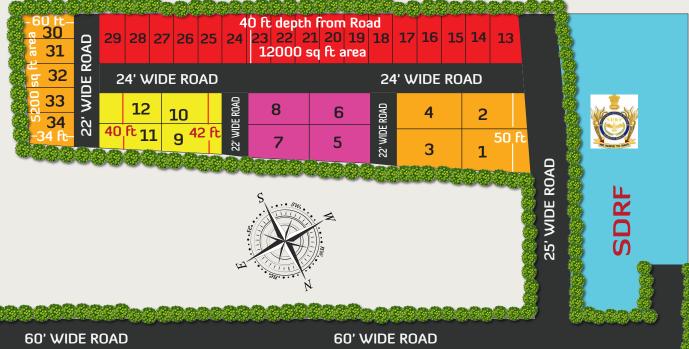

### **Prime Green City Bijnaur**

#### **Residential Plots:**

With plots ranging from 30 to 60 ft in depth, Prime Green City provides ample space for your bespoke residence. The development boasts a 24 ft wide main road and 22 ft wide inner roads, ensuring smooth connectivity within the community.