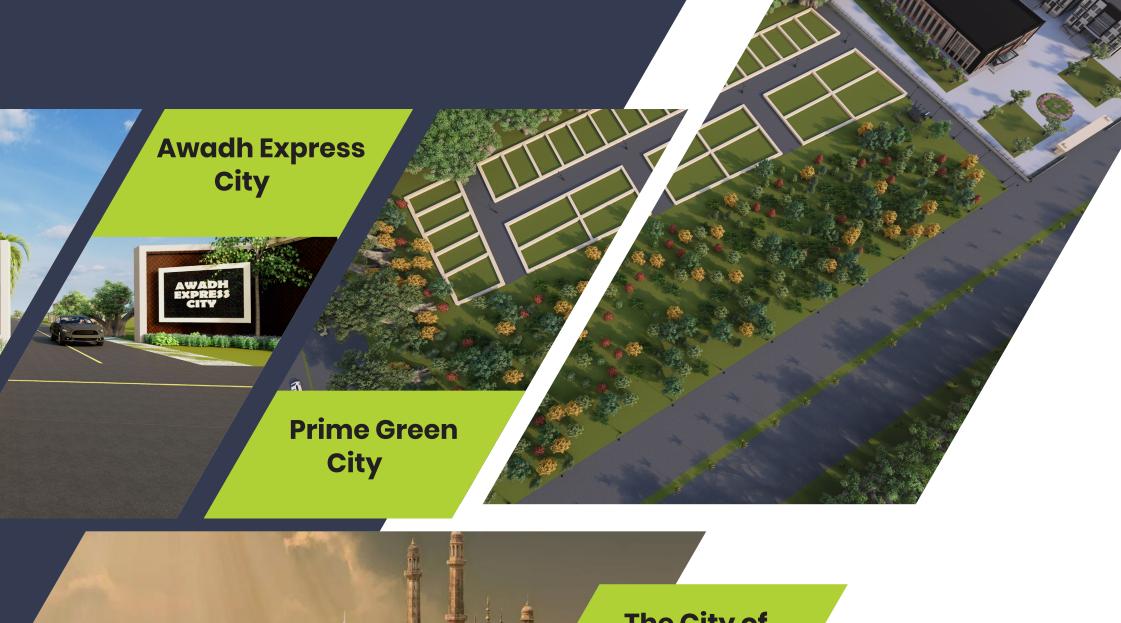

# Awadh Express City

## **Overview**

Awadh Express City is an emblem of modernity and prosperity, strategically located near the Agra-Lucknow Expressway in the vibrant city of Lucknow. This ambitious project by JSI Infra Developers offers a unique blend of residential and commercial plots, designed to cater to your aspirations for a dream home or a thriving business.

## Prime Green City

## **Overview**

Prime Green City beckons you to a life where greenery and modern infrastructure blend seamlessly to create an oasis of tranquility. Nestled adjacent to the serene SDRF colony near Bijnaur Sisendi Road in Lucknow, this prestigious project by JSI Infra Developers offers residential plots that are a perfect canvas for your dream home.