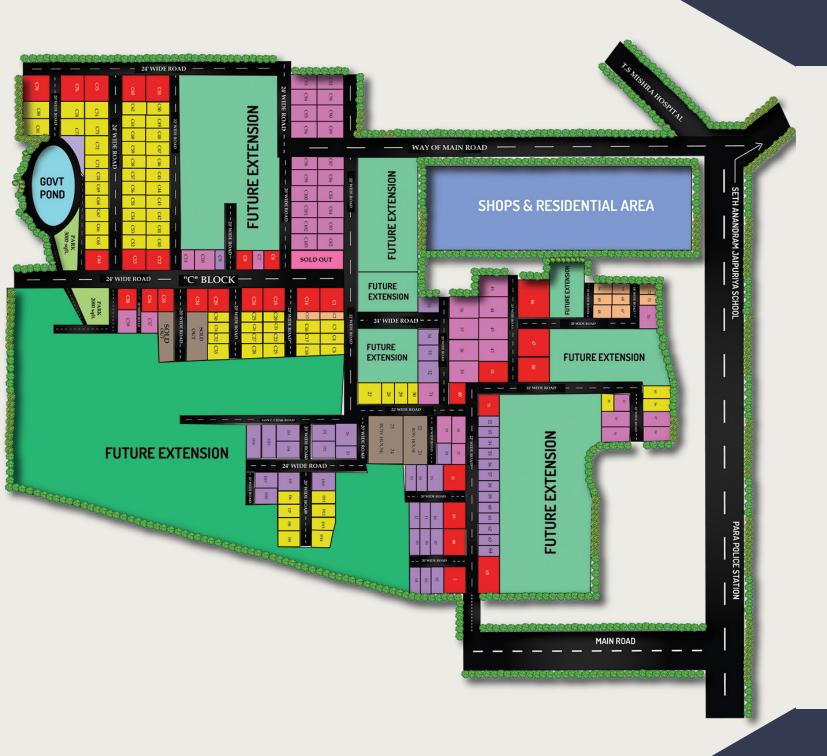

### **Location Advantages**

- 0.5 km. from Seth Anandram Jaipuriya School & Sports Galaxy
- 6.0 km. from Krishna Nagar Metro Station
- 2.0 km. from Agra Express Way
- 9.5 km. from Charbagh Railway Station
- 7.0 km. from Alambagh Bus Station
- 4.5 km. from Manak Nagar Railway Station
- 10.0 km. from Amausi Airport
- 5.2 km. from Pheonix United Mall
- 5.0 km. from Awadh Hospital
- 5.2 km. from Apollomedics Hospital, Lucknow
- 10.5 km. from Cantonment