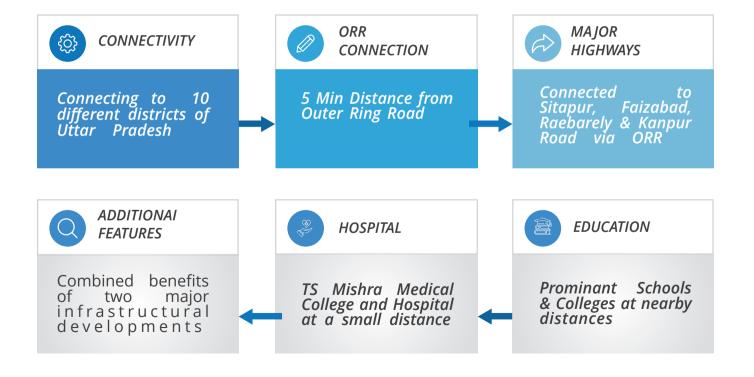

# AGRA-LUCKNOW EXPRESSWAY offers several strategic benefits

## Site Location

Just 5 kms from Mohan Road on the service lane of the Agra-Lucknow Expressway

## **LOCATION BENEFITS**

8 Next Page >> AWADH EXPRESS CITY

**Commercial Plots** 

near service lane

for shops that fulfill

your needs

40 feet entry road

and 30 feet roads

in the township