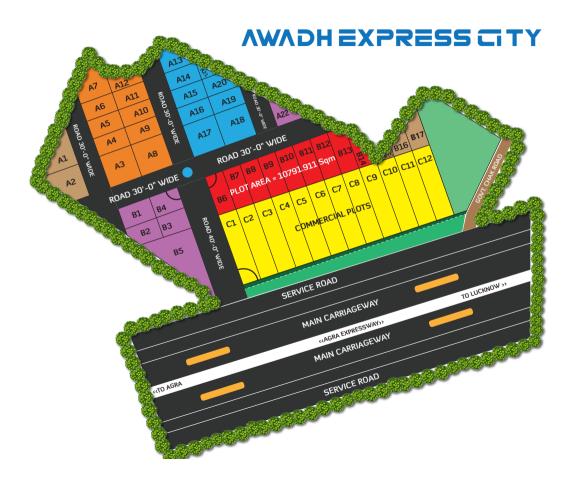

, Alambagh, Lucknow



#### AMAUSI CITY

Plots in equipped with an array of necessary and modern facilities in Amausi, Lucknow





#### AWADH EXPRESS CITY

Designed for those who seek a life that's rooted in nature yet connected to the pulse of the city





# AGRA-LUCKNOW EXPRESSWAY offers several strategic benefits

## Site Location

Just 5 kms from Mohan Road on the service lane of the Agra-Lucknow Expressway

## **LOCATION BENEFITS**



8 Next Page >> AWADH EXPRESS CITY





**Commercial Plots** 

near service lane

for shops that fulfill

your needs

40 feet entry road

and 30 feet roads

in the township

# **TOP AMENITIES**



CCTV Cameras and

**Guard Room for** 

proper security

Street lights on

both sides of the

road for proper

night view

10 Next Page >> AWADH EXPRESS CITY



# **Birds Eyeview**